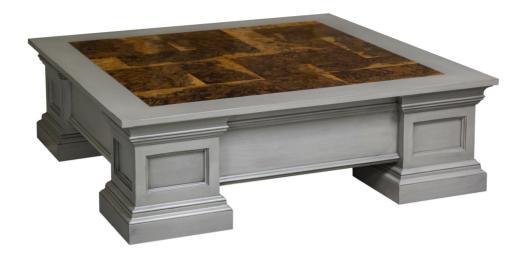

## **Durant Cocktail Table**

#### **Jeffery Roberts**

Strong architectural column legs with a panel detail support a wide banded top with a quilt-patterned Walnut Burl. Shown in standard finishes, a natural stain on the Burl top with textured and glazed, painted finish on Maple. (Note: the top veneer pattern will vary with each order.) Shown in 5205 Limestone finish with the natural Burl top.