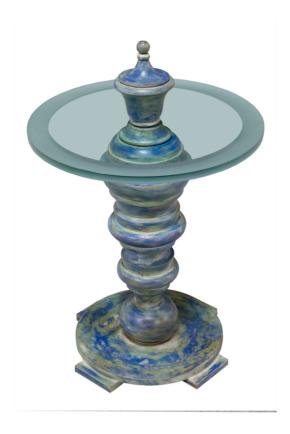

## Finial Side Table-Glass Top

#### **Jeffery Roberts**

The finial, an architecturally significant detail, is the pinnacle of this design. It pierces through a satin-banded glass top that reveals a baluster-inspired, center pedestal. Also available with leather top, 52-812 or wood top, 52-813. Shown in 5209 Bluebird finish.