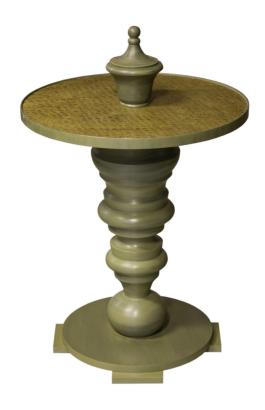

# Finial Side Table-Leather Top

### **Jeffery Roberts**

The finial, an architecturally significant detail, is the pinnacle of this design. It pierces through a clean, leather top that sits above a baluster-inspired, center pedestal. Also available with an etched, glass top, 52-811 or a wood top, 52-812. Shown in 5212 Moss Striata.