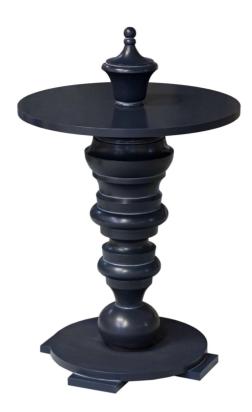

# 52-813 Finial Side Table - Wood Top

#### **Jeffery Roberts**

The finial, an architecturally significant detail, is the pinnacle of this design. It pierces through a clean, wood top that sits above a baluster-inspired, center pedestal. Also available with an etched, glass top, 52-811 or a leather top, 52-812. Shown in 5202 Midnight.