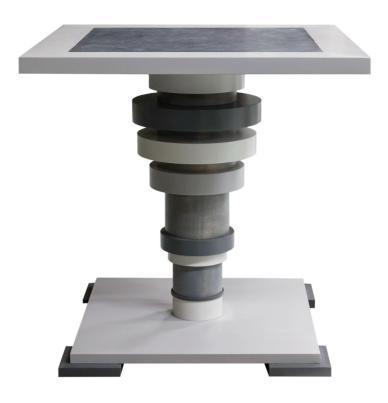

## 52-818 **Gear Lamp Table**

#### **Jeffery Roberts**

Multi-colored discs, available in several paint and stain color combinations, create the industrial gear-inspired, center pedestal. The top has a leather inset. Hair-on-Hide leather is available for an extra charge. Standard in one finish color but use of multiple colors on gears, as shown, is an option for an extra charge.

Wood Species: Maple

# Dimensions

Width: 24" (60.96 cm)

Height: 24" (60.96 cm)

Depth: 24" (60.96 cm)