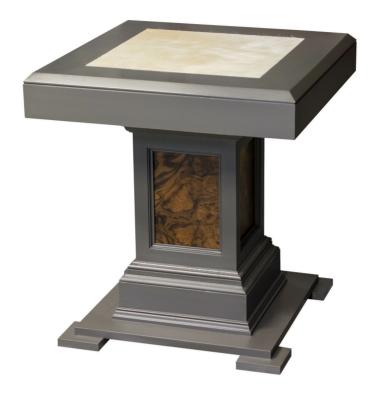

#### **Jeffery Roberts**

A slab-style top with a bevel-edge and leather inset is supported by an architecturally detailed column with Walnut Burl panels on each side. The table is shown here with an upgrade of Hair-on-Hide leather inset. Shown in 5204 Iron finish. The Burl on the columns is standard in a natural finish.