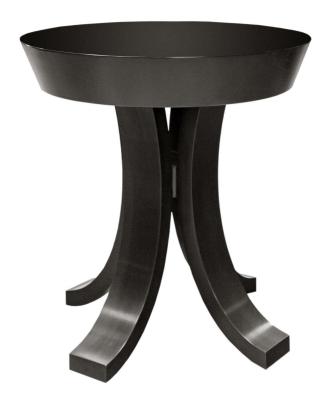

#### **Dorothy Draper**

Dorothy Draper wrote "Entertainment is Fun" in 1942. She believed drinks tables to be a necessity. This is a version of the Mark Round Lamp Table she used in decorating the lobby of the Mark Hopkins Hotel in San Francisco. Made of Cherry, the table is available in all painted lacquers or any wood finish. Custom colors are available. Limited Stock

Wood Species: Cherry

## **Dimensions**

**Height:** 20" (50.8 cm) **Diameter:** 18" (45.72 cm)