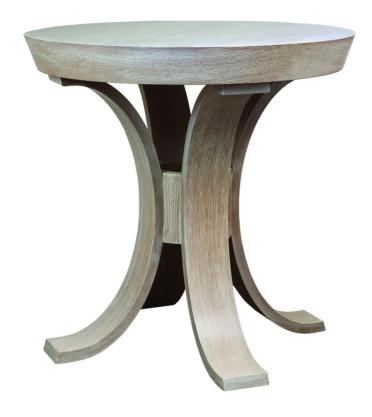

# Mark Round Lamp Table-Oak

### **Dorothy Draper**

Four gracefully curved legs support a thick round top. The legs are joined at the center by a wooden bracelet. The oak lamp table is similar to the original designed by Dorothy Draper for the lobby of the Mark Hopkins Hotel in San Francisco. Also available in Cherry, 88-720.