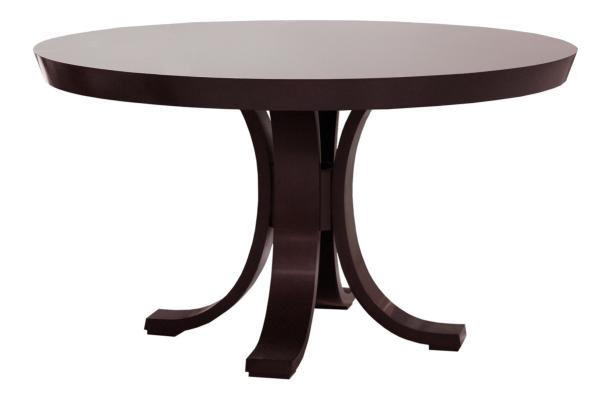

## Mark Round Dining Table-54 inch

#### **Dorothy Draper**

This round Cherry dining table features a slip-matched, veneered top with a dramatic, angled Cherry apron. The pedestal base with four curved legs is based on the Mark Round Lamp table, 88-720 that Dorothy Draper designed for the Mark Hopkins Hotel in San Francisco. This dining table is also available in a and 48 inch (122 cm) diameter, 88-012; 60 inch (152 cm) diameter, 88-014.

### **Dimensions**

**Height:** 30" (76.2 cm) **Diameter:** 54" (137.16 cm)