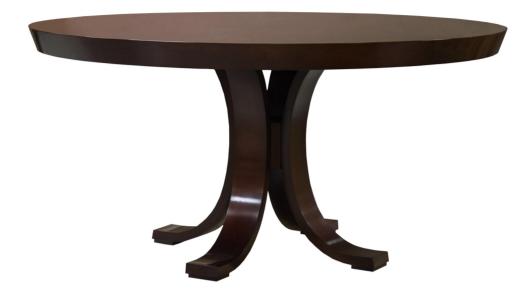

#### **Dorothy Draper**

This round Cherry dining table features a slip-matched, veneered top with a dramatic, angled Cherry apron. The pedestal base with four curved legs is based on the Mark Round Lamp table, 88-720 that Dorothy Draper designed for the Mark Hopkins Hotel in San Francisco. This dining table is also available in a and; 48 inch (122 cm) diameter, 88-012; 54 inch (137 cm) diameter, 88-013.

Wood Species: Cherry

## Dimensions

Height: 30" (76.2 cm)

Diameter: 60" (152.4 cm)