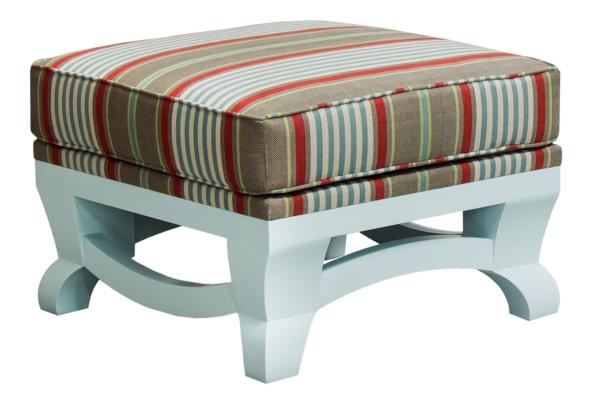

## Waterfront Ottoman by Dale Campbell

#### **Designer Series**

The Waterfront Ottoman is designed to compliment the Waterfront Lounge Chair (340) with tapering curves and strong base. Also available in Maple (33), for all painted lacquers, Mahogany (31), for wood finishes and Cypress (32), for outdoor use.

Wood Species: Oak

**COM Required:** 1 yards

## **Dimensions**

**Width:** 24" (60.96 cm) **Height:** 16" (40.64 cm)

**Depth:** 25" (63.5 cm)