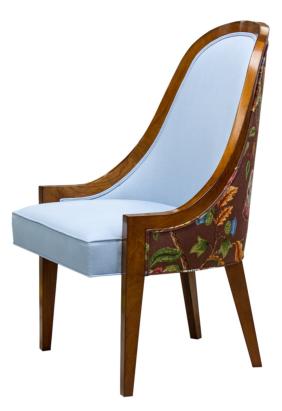

#### Metropolitan, Knowledge

The Savoy chair is complex with a continuous rail that arches and sweeps to the seat rail. The fully upholstered back envelops the dinner guest creating hours of comfort at the dining table. The chair seat projects beyond the tapered legs giving the illusion of suspension to the design. The chair is made of solid Cherry with interior construction of Maple. Spring seat construction.