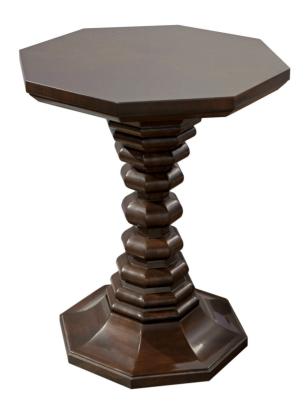

## Carousel Octagon Table - Wood Top

#### Metropolitan, Knowledge

The octagonal-shaped top is enhanced with an eight-piece, starburst Cherry veneer. The concave silhouette of the pedestal is sculptural with a linear series of crests sitting on an octagonal base. Finish choices include all wood and painted lacquers. Also available with a quartz stone top, see 71-806. Limited Stock.