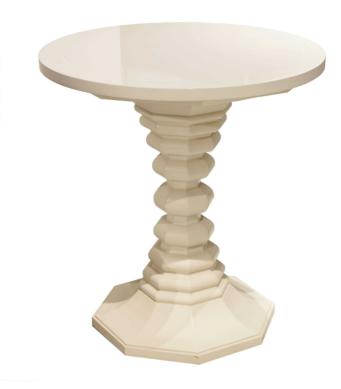

# 71-809 **Carousel Round Table - Wood Top**

#### Metropolitan, Knowledge

The round top features a flat-cut, Cherry veneer. The concave silhouette of the pedestal is sculptural with a linear series of crests sitting on an octagonal base. Finish choices include all wood and painted lacquers. A painted lacquer top includes a hand-painted pin stripe. Also available with a quartz stone top, see 71-808.

## Dimensions

Height: 27" (68.58 cm)

Diameter: 25" (63.5 cm)