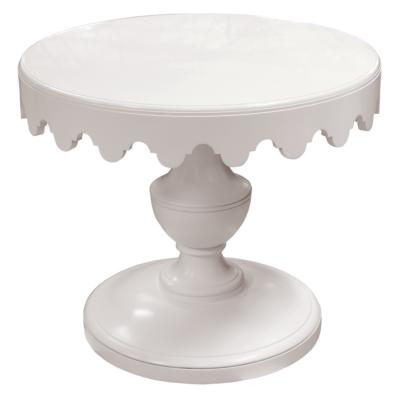

#### **Dorothy Draper**

The scalloped edge of this round lamp table was a signature Dorothy Draper design element. The version features a wood top. The turned pedestal sits on a round plinth base. The table is made of solid Maple and is available in painted finishes. Painted accents in any color are optional. Also available with a leather inset top, 88-818.