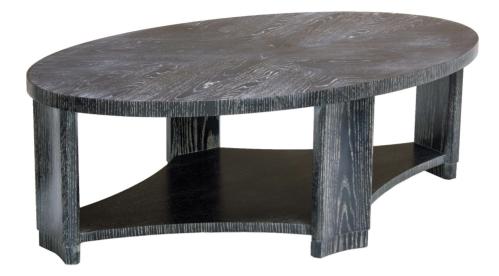

# 88-867 **Monaco Coffee Table-Oak**

#### **Dorothy Draper**

The oval coffee table has sweeping lines in the style of Dorothy Draper. The top features quartered, flat cut Oak veneer in a book-matched pattern. The legs are concave shaped. Also available in Cherry, 88-866. Limited Stock

Wood Species: Oak

# Dimensions

Width: 54" (137.16 cm)

Height: 18" (45.72 cm)

Depth: 32" (81.28 cm)