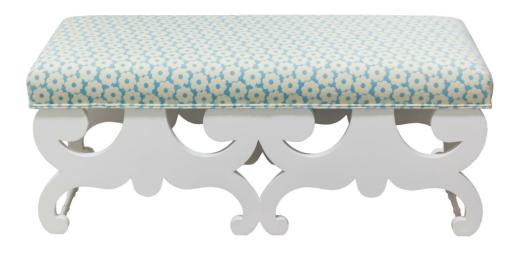

## 89 **Camellia House Double Bench**

#### **Dorothy Draper**

Signature Dorothy Draper, double width Camellia House Bench. Available in all painted lacquer and wood finishes. Custom colors available for an additional charge. As Shown: Finished in White (70) and Fabric R1223-22

Wood Species: Cherry

COM Required: 2 yards

# Dimensions

Width: 44" (111.76 cm)

Height: 18" (45.72 cm)

Depth: 20" (50.8 cm)