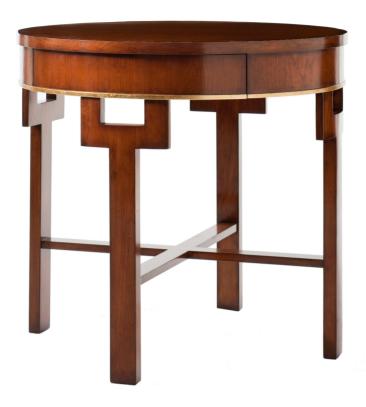

# Tuxedo Park Lamp Table

#### **Dorothy Draper**

Dorothy Draper grew up in the prestigious, gated community of Tuxedo Park, New York and this table befits her style. This round lamp table has one concealed drawer. Cross stretchers provide interest and added strength. Gilt leaf accents or painted accents of any color are available for an extra charge. Available in any painted or wood finish. Also available as a Demi-Lune Table, see 88-709.

Wood Species: Cherry

## **Dimensions**

**Height:** 28.75" (73.025 cm) **Diameter:** 30.75" (78.105 cm)