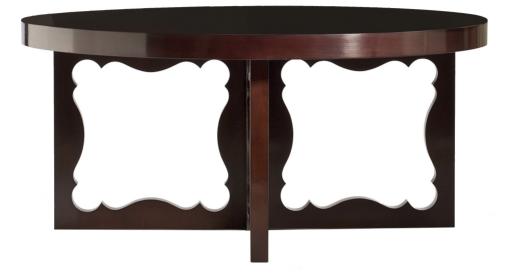

#### **Dorothy Draper**

The Penelope Coffee Table features a wood top supported by four panels with decorative, sculptured cutouts. The design of this coffee table, named after Dorothy Draper's daughter, was used in Mrs. Draper's decoration of The Greenbrier Hotel in White Sulphur Springs, West Virginia. Made of Cherry and available in all wood and painted finishes. Also available in Oak, 88-810.

# Dimensions

Height: 19.25" (48.895 cm)

Diameter: 42.25" (107.315 cm)