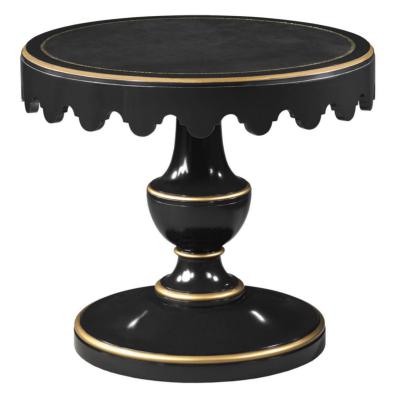

# 88-818 Scalloped Lamp Table, Leather Top

#### **Dorothy Draper**

The scalloped edge of this round lamp table was a signature Dorothy Draper design element. The top is inset with leather that features blind tooling around the perimeter. The turned pedestal sits on a round plinth base. The table is made of solid Maple and is available in painted finishes. Painted accents in any color and gold tooling on the leather top are optional. Also available with a wood top, no leather, 88-819.