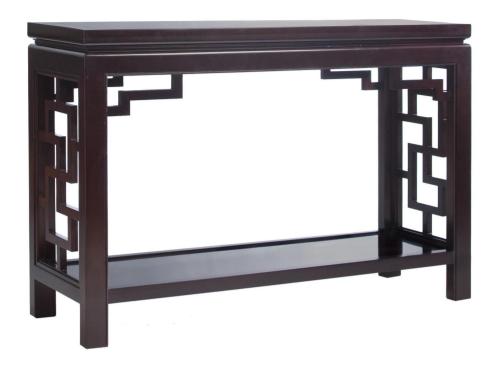

## **Lattice Console**

#### **Dorothy Draper**

The top panel made of highly-figured Cherry veneer is framed with a bold, shaped molding. A geometric fret panel supports both ends, and the full length shelf offers extra storage.

Adapted from a Dorothy Draper original, the support brackets and the carved bead complement the design to make it a timeless classic. Made of Cherry veneers and solids.

Wood Species: Cherry