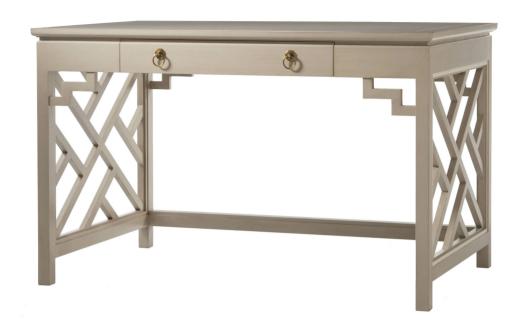

## **Trellis Writing Table**

#### **Dorothy Draper**

Trellis end supports add Dorothy Draper style to this writing desk. There is one pencil drawer with ring pull hardware that is standard. Painted accents are available for an extra charge. Available in any wood or painted lacquer finishes.

Wood Species: Cherry

### **Dimensions**

**Width:** 48.5" (123.19 cm) **Height:** 30" (76.2 cm)

**Depth:** 30" (76.2 cm)