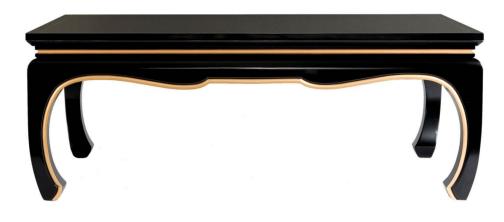

#### **Dorothy Draper**

This version of the Yumi cocktail table is made of Maple so that it can be painted in any lacquer color. It is available in all of Kindel's paint colors, as well as any custom colors. The oriental, curved legs, apron and bead under the top can be accented with paint as an option. A hand painted fineline on the top is also an option. For the patterned, Walnut Burl inset top, see 88-864.

Wood Species: Maple

# **Dimensions**

**Width:** 47.75" (121.285 cm) **Height:** 18.5" (46.99 cm)

**Depth:** 30" (76.2 cm)