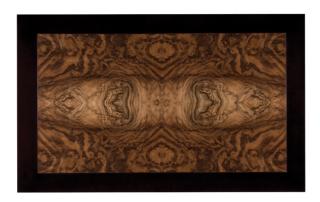

#### **Dorothy Draper**

The Yumi Cocktail table features exotic Walnut Burl in a four-piece top that is book-matched and butt-matched to create a stunning display of veneer. The base is standard in any painted finishes. The oriental, curved legs, apron and bead under the top can be accented with gold as an option. A hand painted fineline on the top is also an option. The table is also available in all-over, painted finishes, see the Yumi II, 88-863.