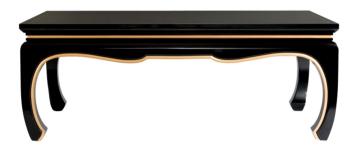

#### **Dorothy Draper**

The Yumi Cocktail table features exotic Walnut Burl in a four-piece top that is book-matched and butt-matched to create a stunning display of veneer. The base is standard in any painted finishes. The oriental, curved legs, apron and bead under the top can be accented with gold as an option. A hand painted fineline on the top is also an option. The table is also available in all-over, painted finishes, see the Yumi II, 88-863.