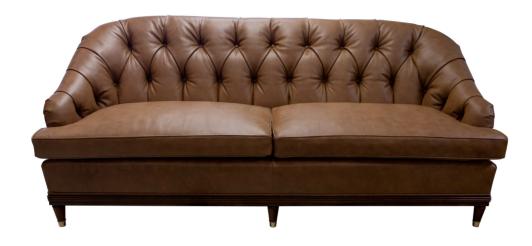

## Regency Tufted Sofa

#### **Dorothy Draper**

The tufted sofa from the Dorothy Draper Collection has been modified to feature a reeded Mahogany base with Mahogany turned legs giving this popular form a Regency look. The inside back and arms are tufted like the original. Standard with two 20" (50 cm) throw pillows. Limited Stock

### **Dimensions**

Width: 86" (218.44 cm)

**Depth:** 35.75" (90.805 cm)

Height: 37" (93.98 cm)

**Seat Width:** 73.75" (187.325 cm)

Seat Depth: 20.75" (52.705 cm)

Seat Height: 20.75" (52.705 cm)