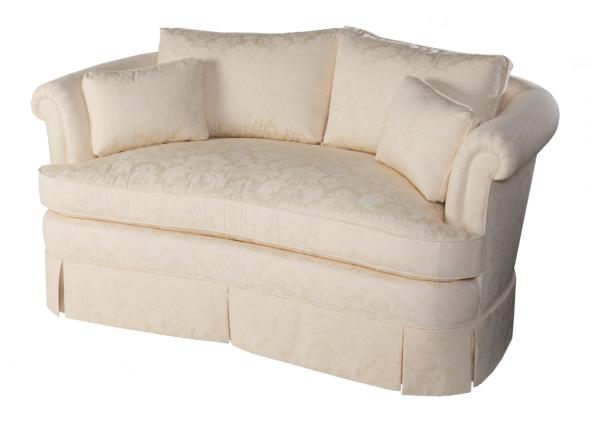

### **Love Seat**

This crescent shaped love seat features a shaped rolled back. There is one seat cushion, two back cushions, and two arm pillows. The 8 inch kick pleat flounce is standard.

Wood Species: Maple

# **Dimensions**

Width: 67" (170.18 cm)

**Depth:** 41" (104.14 cm)

**Height:** 31" (78.74 cm)

**Arm Height:** 29.25" (74.295 cm)

**Seat Width:** 50" (127 cm)

Seat Depth: 22" (55.88 cm)

Seat Height: 18" (45.72 cm)