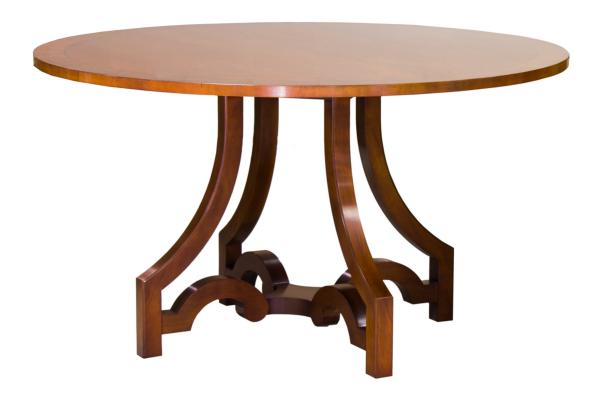

#### **Dorothy Draper**

Dorothy Draper was fond of sculptural details. This Cherry table features a base of scrolls and sweeps to catch the eye and draw attention. The top features a black inlay line and Cherry border. Cove shaped detail on the leg can be accented with gilt leaf or contrasting paint color.