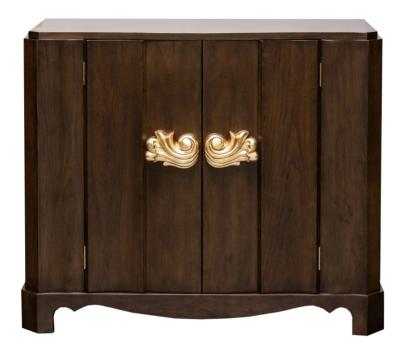

#### **Dorothy Draper**

This door chest by Dorothy Draper has an unusual serpentine front that features elegant, sculpted door faces. The fancy pulls, so typical of the Draper style, are hand carved with gilt leaf standard. The pulls can be finished in any of our painted lacquers as an option. There is one adjustable shelf behind the doors.

Wood Species: Cherry

## **Dimensions**

**Width:** 40" (101.6 cm) **Height:** 33" (83.82 cm)

**Depth:** 18" (45.72 cm)