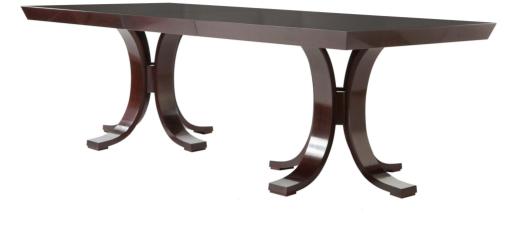

## 88-015 Mark Double Pedestal Table

#### **Dorothy Draper**

Inspired by Dorothy Draper's lamp table designed for the lobby of the Mark Hopkins Hotel in San Francisco, the Double Pedestal Dining Table features the same sweeping pedestals and angular apron rails. Two 22" (56 cm) leaves with aprons are standard. This table is also available as a single pedestal, round table, 88-012; 88-013 and 88-014.

Wood Species: Cherry

# Dimensions

Width: 72" (182.88 cm)

Height: 30" (76.2 cm)

Depth: 42" (106.68 cm)

**Open Width:** 116" (294.64 cm)