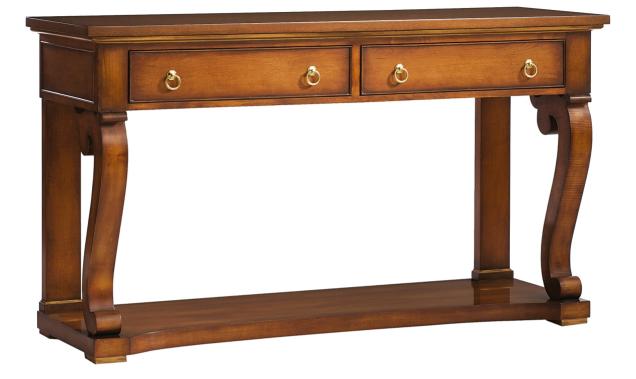

#### **Dorothy Draper**

This console from the Dorothy Draper Collection features curved front legs inspired by the Chinese Chippendale tradition. The piece is made of Cherry and features two drawers with brass ring pull hardware. Available in all painted lacquers and custom colors. Also available with a curio top, 88-052.