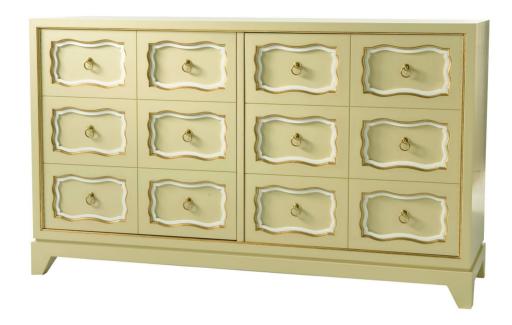

## **Dorothy Door Chest**

#### **Dorothy Draper**

This Door Chest by Dorothy Draper has two, wide doors that reveal one tray drawer and one adjustable shelf behind each door. Brass ring pull hardware is standard. Available in wood or painted finishes. Painted and gilt leaf accents surround each rectangular inset. Please specify an accent color to combine with the standard gilt leaf.

Wood Species: Cherry

### **Dimensions**

**Width:** 65.5" (166.37 cm) **Height:** 38.5" (97.79 cm)

**Depth:** 20.5" (52.07 cm)