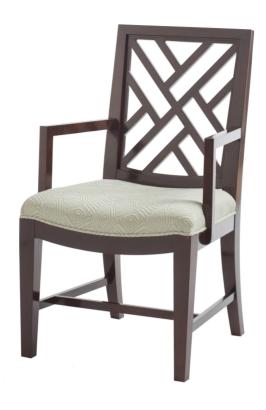

## Trellis Armchair

#### **Dorothy Draper**

In keeping with Dorothy Draper's penchant for the trellis in much of her design work, the Kindel Trellis dining chair reflects the Draper style. The beautiful saddle seat adds distinction and comfort. The structure adds strength.