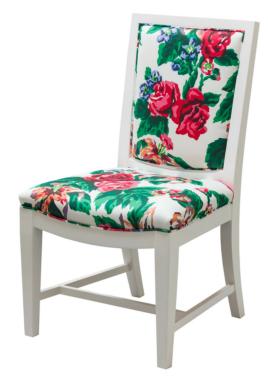

#### **Dorothy Draper**

This Kindel dining chair features an upholstered back that reveals a floral cut-out pattern on the outside back. The saddle seat creates a graceful sweep to the front in contrast with the rectilinear shape of the back.