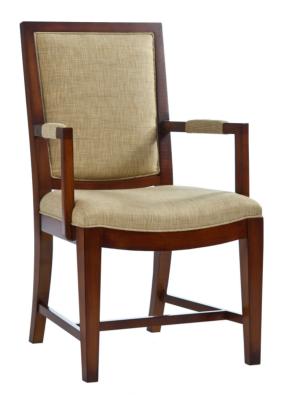

## Floral Back Armchair

#### **Dorothy Draper**

This Kindel dining chair features an upholstered back that reveals a floral cut-out pattern on the outside back. The saddle seat creates a graceful sweep to the front in contrast with the rectilinear shape of the back.

Wood Species: Cherry

**COM Required:** 3 yards

## **Dimensions**

**Width:** 22.75" (57.785 cm)

**Depth:** 22" (55.88 cm)

**Height:** 38" (96.52 cm)

Arm Height: 26" (66.04 cm)

**Seat Width:** 21.25" (53.975 cm)

**Seat Depth:** 17.25" (43.815 cm)

**Seat Height:** 18" (45.72 cm)