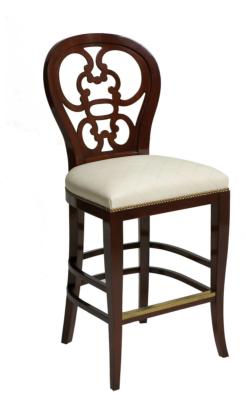

## Bar Stool - Side

#### **Dorothy Draper**

The design of the bar stool is based on the unique Dorothy Draper design of the Draper Café Chair. Made of Cherry, Kindel offers the bar stool in wood or painted finishes. Welt trim is standard.

### **Dimensions**

Width: 20.5" (52.07 cm)

**Depth:** 22.5" (57.15 cm)

Height: 48" (121.92 cm)

Seat Height: 30.25" (76.835 cm)