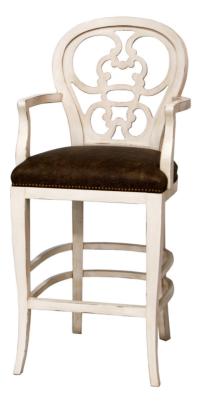

# 88-185 **Bar Stool - Arm**

#### **Dorothy Draper**

The design of the bar stool is based on the unique Dorothy Draper design of the Draper Café Chair. Made of Cherry, Kindel offers the bar stool in wood or painted finishes. Welt trim is standard; nail trim is optional for an extra charge.

Wood Species: Cherry

COM Required: 1 yards

# Dimensions

Width: 22.75" (57.785 cm)

Depth: 22.5" (57.15 cm)

Arm Height: 37.5" (95.25 cm)

Seat Height: 30.25" (76.835 cm)

Height: 48" (121.92 cm)