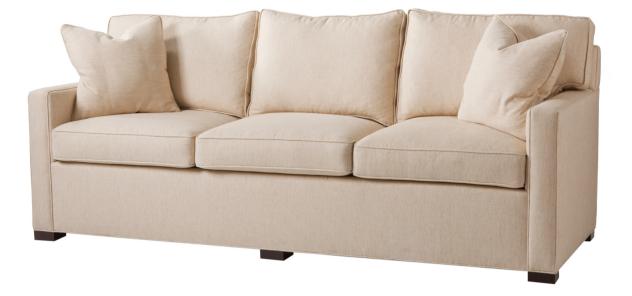

#### **Dorothy Draper**

A complement to the 520 Square Arm Chair, this sofa features loose cushions and loose, boxed pillow backs. It is supported by square pad feet. Two throw pillows are standard. Nail trim is optional.

Wood Species: Maple

COM Required: 22 yards

# Dimensions

| Width: 91" (231.14 cm)    | Arm Height: 25" (63.5 cm)     |
|---------------------------|-------------------------------|
| Depth: 34.25" (86.995 cm) | Seat Depth: 22.5" (57.15 cm)  |
| Height: 32" (81.28 cm)    | Seat Height: 18.5" (46.99 cm) |