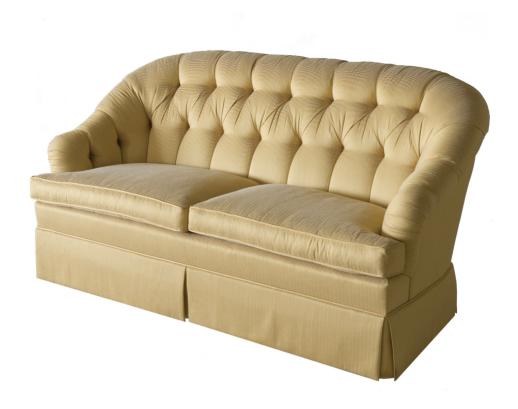

## **Tufted Love Seat**

#### **Dorothy Draper**

Elegant tufting created by Kindel's experienced upholsterers make this love seat a refined design for a small space. The inside back and arms are tufted. Standard with two throw pillows (not shown).