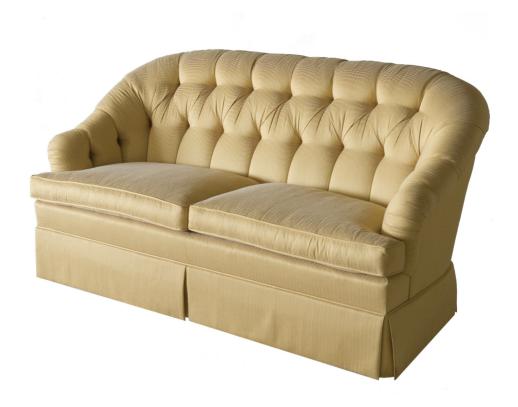

## **Tufted Sofa**

#### **Dorothy Draper**

Elegant tufting created by Kindel's experienced upholsterers make this love seat a refined design for a small space. The inside back and arms are tufted. Standard with two throw pillows (not shown).