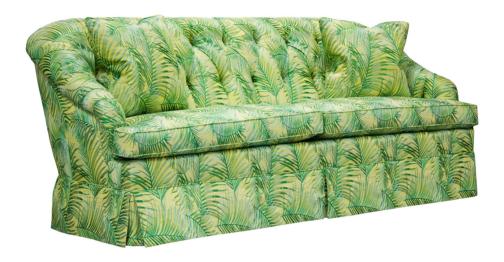

#### **Tufted Sofa**

#### **Dorothy Draper**

The tufted sofa from the Dorothy Draper Collection has been modified to feature a reeded Mahogany base with Mahogany turned legs giving this popular form a Regency look. The inside back and arms are tufted like the original. Standard with two 20" (50 cm) throw pillows.