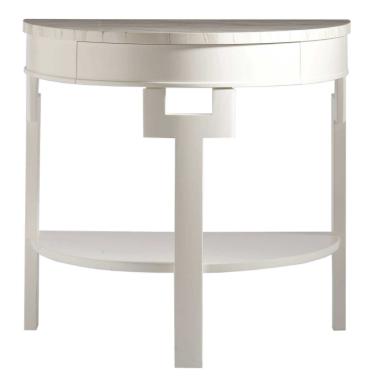

## Demi Lune Table

#### **Dorothy Draper**

This demi lune table is a sophisticated addition to the Dorothy Draper Collection with the lovely oval shape and Chippendale-inspired style. This table is based on a design from Dorothy Draper's archives. Available in wood or painted finishes with a faux marble top as an option. It has one drawer that disappears into the apron.