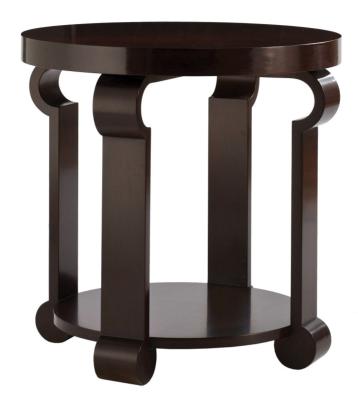

#### **Dorothy Draper**

The Fifth Avenue round lamp table was designed by Dorothy Draper for The Greenbrier Hotel in White Sulphur Springs, West Virginia. It is supported by four legs following the popular designs of the 1940s. It features a round shelf at the bottom and is made of Cherry. Available in any painted or wood finish.

Wood Species: Cherry

## **Dimensions**

**Height:** 28.25" (71.755 cm) **Diameter:** 28.25" (71.755 cm)