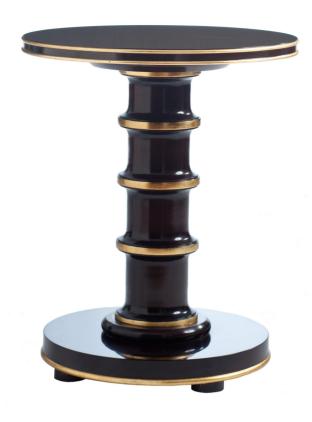

#### **Dorothy Draper**

Dorothy Draper loved drinks tables and always included them in her projects. The Chair Side Spool Table has a unique look reminiscent of stacked sewing spools. The column sits on a round base. Made of Cherry and available in wood or painted finishes. Painted accents are available in Gilt leaf, Silver leaf or any accent color.