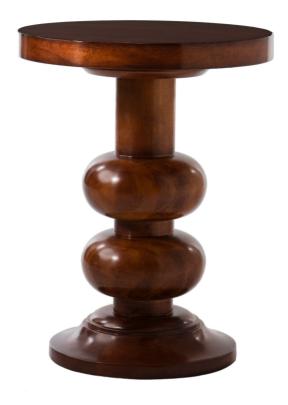

## Alcala Drinks Table

#### **Dorothy Draper**

Dorothy Draper designed many a room with stylish comfortable seating and small drinks tables for the convenience and comfort of her guests. Here is one of her designs created expressly to complement any room. Crafted in Cherry, this table is available in wood or paint finishes.

Wood Species: Cherry

## **Dimensions**

**Height:** 20" (50.8 cm) **Diameter:** 16" (40.64 cm)