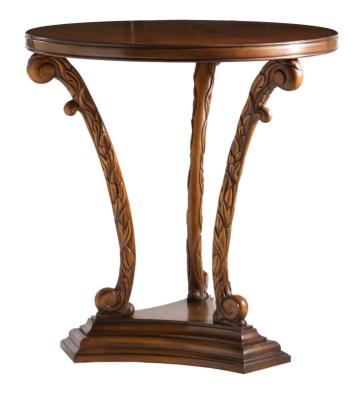

#### **Dorothy Draper**

Originally made of wrought iron, this table was used in Dorothy Draper's design of the Garden Lounge at the Hampshire House, a residential hotel in New York City. The Hampshire House table features three highly stylized carved supports of a leaf design that is reminiscent of the 1940s. Hand-carved scrolls terminate on each side of a three-sided stepped base. Made of Cherry. Gilt leaf accents are optional.