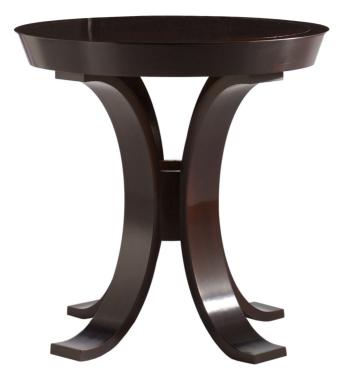

#### **Dorothy Draper**

Four gracefully curved legs support a thick round top with an angled apron. The legs are joined at the center by a wooden bracelet. The lamp table is made of Cherry, similar to the original designed by Dorothy Draper for the lobby of the Mark Hopkins Hotel in San Francisco. Also available in Oak, 89-720, and as a dining table, 88-012 (48 inch diameter), 88-013 (54 inch diameter)

and 88-014 (60 inch diameter).

Wood Species: Cherry