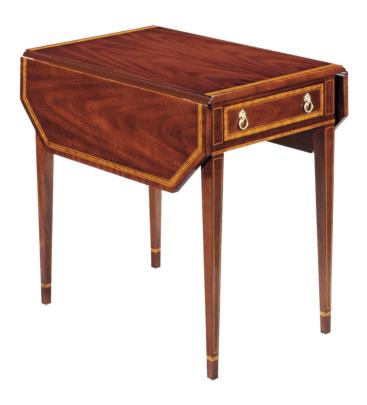

#### The Classics

Inspired by the Federal style, this exquisite and versatile Pembroke table is made of Mahogany and features fine inlaid stringing and bands of Maple and Tulipwood. The drawer is framed in Satinwood with a Maple and black inlay line. The top features beautiful inlay lines of black, Maple, and Tulipwood. Lion's-head pulls are solid brass.