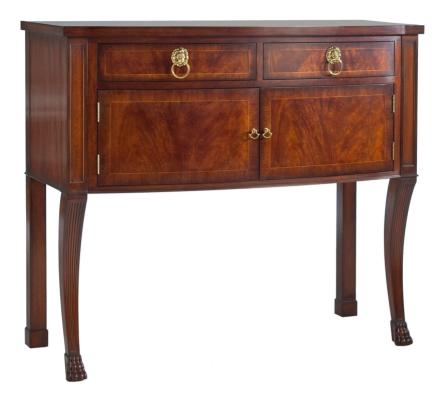

#### The Classics

The bow front Irish Server features fiery, Swirl Mahogany and quartered cut Mahogany faces on the doors and drawers. Solid brass, lion's head pulls are standard on the two drawers. There are two lower doors. The sweeping, front legs are reeded and terminate in hand-carved, paw feet.