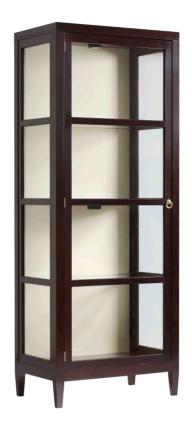

### Metropolitan, Knowledge

This curio features brass ring pull hardware. There are two adjustable glass shelves; one fixed shelf (center) and lighting on a two level switch. Right hinged door, 71-962 and left hinged door, 71-963. Painted back panel is optional.

Wood Species: Cherry

# **Dimensions**

Width: 32" (81.28 cm)

**Depth:** 20" (50.8 cm)

Height: 82.75" (210.185 cm)