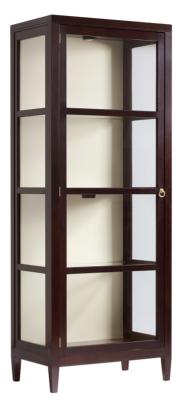

# 71-963 **Curio Cabinet**

#### Metropolitan

This curio features brass ring pull hardware. There are two adjustable glass shelves; one fixed shelf (center) and lighting on a two level switch. Left hinged door. Right hinged door is 71-962. Painted back panel is optional.

Wood Species: Cherry

## Dimensions

Width: 32" (81.28 cm)

Depth: 20" (50.8 cm)

Height: 82.75" (210.185 cm)